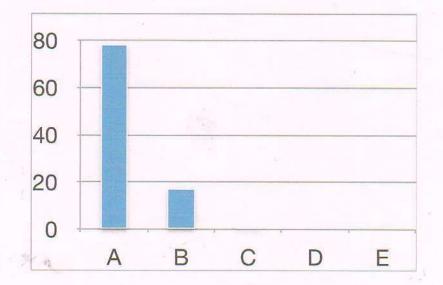

3. The courses studied are relevant and the contents are revised at reasonable intervals. অধ্যয়ন করা কোর্সগুলি প্রাসঙ্গিক এবং বিষয়বস্তুগুলি নিয়মিত সংশোধন করা হয়।

4. The courses enhance knowledge and skills. অধ্যয়ন করা কোর্সগুলি জ্ঞানের পাশাপাশি দক্ষতা বৃদ্ধি করে।