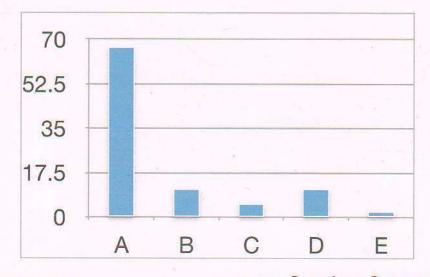

3. The courses studied are relevant and the contents are revised at reasonable intervals. অধ্যয়ন করা কোর্সগুলি প্রাসঙ্গিক এবং বিষয়বস্তুগুলি নিয়মিত সংশোধন করা হয়।

4. The courses enhance knowledge and skills. অধ্যয়ন করা কোর্সগুলি জ্ঞানের পাশাপাশি দক্ষতা বৃদ্ধি করে।