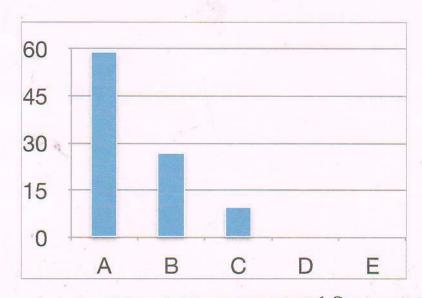

## Feedback on Curriculum, Session- 2018-19



1. Curriculum is updated as far as possible. পাঠ্যক্রম নিয়মিত আপডেট করা হয়।



Purbasthali College Parulia,Purba Bardhaman. 2. The curriculum is designed so as to enhance employability. পাঠ্যক্রমটি এমনভাবে তৈরী করা হয়েছে যাতে কর্মসংস্থান বাড়ানো যায়।



3. The courses studied are relevant and the contents are revised at reasonable intervals. অধ্যয়ন করা কোর্সগুলি প্রাসঙ্গিক এবং বিষয়বস্তুগুলি নিয়মিত সংশোধন করা হয়।



4. The courses enhance knowledge and skills. অধ্যয়ন করা কোর্সগুলি জ্ঞানের পাশাপাশি দক্ষতা বৃদ্ধি করে।

55

Principal Purbasthali College Parulia,Purba Bardhaman.



5. The entire syllabus is designed is such a way that it can be completed in time. পুরো সিলেবাসটি এমনভাবে তৈরি করা হয়েছে যাতে সময়মতো শেষ করা যায়।



6. Each course objective is good. প্রতিটি কোর্সের উদ্দেশ্য ভাল।

0

Principal Purbasthali College Parulia,Purba Bardhaman

56



7. The workload of the courses is manageable. কোর্সের কাজের চাপ সহনীয়।



8. The course emphasizes on values. কোর্সটি মূল্যবোধের উপর জোর দেয়।



Principal Purbasthali College Parulia, Purba Bardhaman. 9. The Skill Enhancement Course uplifts practical skill. স্কিল এনহ্যান্সমেন্ট কোর্স ব্যবহারিক দক্ষতাকে শক্তিশালী করে।



10. Overall Curriculum is s