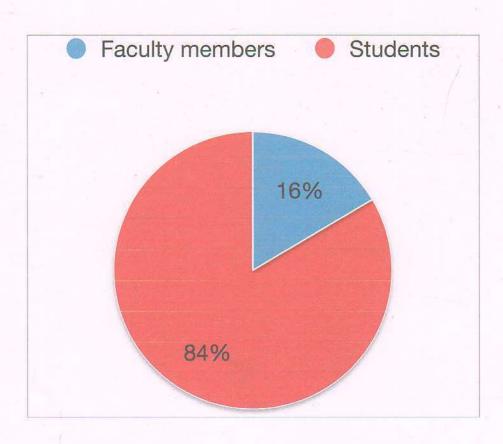

## Feedback on Curriculum, Session- 2018-19

1. Curriculum is updated as far as possible. পাঠ্যক্রম নিয়মিত আপডেট করা হয়।

Purbasthali College Parulia,Purba Bardhaman. 2. The curriculum is designed so as to enhance employability. পাঠ্যক্রমটি এমনভাবে তৈরী করা হয়েছে যাতে কর্মসংস্থান বাড়ানো যায়।