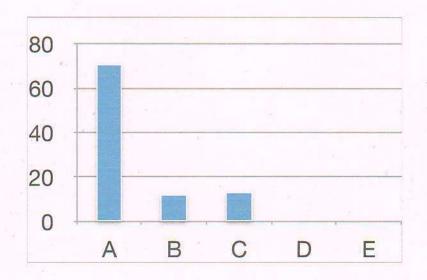

## Feedback on Curriculum, Session- 2018-19

1. Curriculum is updated as far as possible. পাঠ্যক্রম নিয়মিত আপডেট করা হয়।

Purbasthali College Parulia,Purba Bardhaman. 2. The curriculum is designed so as to enhance employability. পাঠ্যক্রমটি এমনভাবে তৈরী করা হয়েছে যাতে কর্মসংস্থান বাড়ানো যায়।