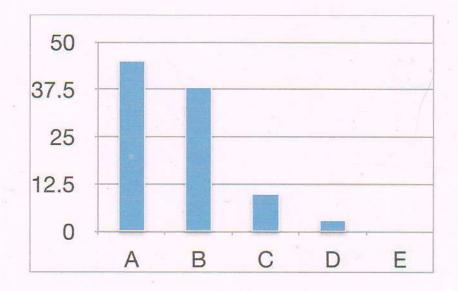

## Feedback on Curriculum, Session- 2018-19



1. Curriculum is updated as far as possible. পাঠ্যক্রম নিয়মিত আপডেট করা হয়।



Purbasthali College Parulia,Purba Bardhaman. 2. The curriculum is designed so as to enhance employability. পাঠ্যক্রমটি এমনভাবে তৈরী করা হয়েছে যাতে কর্মসংস্থান বাড়ানো যায়।



3. The courses studied are relevant and the contents are revised at reasonable intervals. অধ্যয়ন করা কোর্সগুলি প্রাসঙ্গিক এবং বিষয়বস্তুগুলি নিয়মিত সংশোধন করা হয়।



4. The courses enhance knowledge and skills. অধ্যয়ন করা কোর্সগুলি জ্ঞানের পাশাপাশি দক্ষতা বৃদ্ধি করে।

55

Principal Purbasthali College Parulia,Purba Bardhaman.



5. The entire syllabus is designed is such a way that it can be completed in time. পুরো সিলেবাসটি এমনভাবে তৈরি করা হয়েছে যাতে সময়মতো শেষ করা যায়।



6. Each course objective is good. প্রতিটি কোর্সের উদ্দেশ্য ভাল।

0

Principal Purbasthali College Parulia,Purba Bardhaman

56



7. The workload of the courses is manageable. কোর্সের কাজের চাপ সহনীয়।



8. The course emphasizes on values. কোর্সটি মূল্যবোধের উপর জোর দেয়।



Principal Purbasthali College Parul